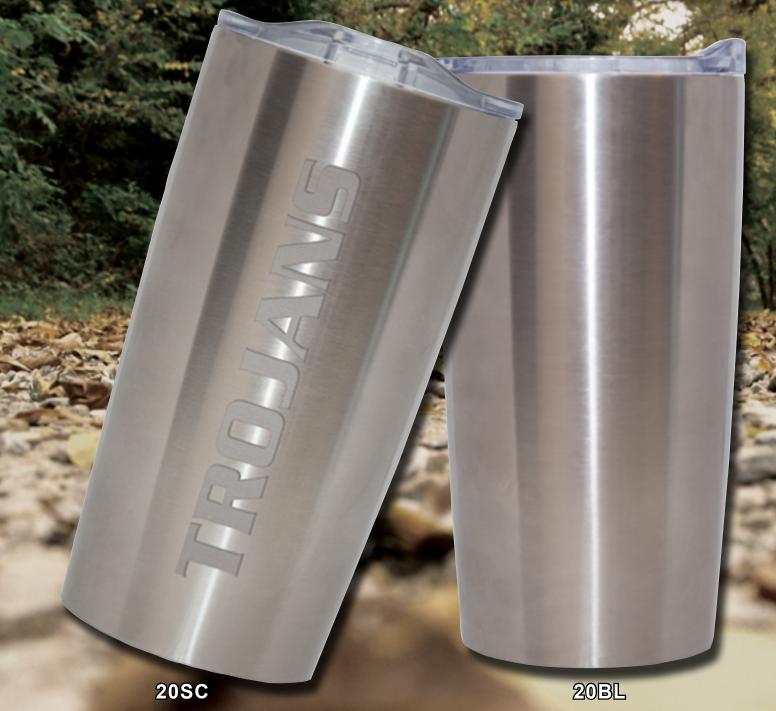

## **20oz Stainless Steel**

Made with 18/8 durable stainless steel and Triton drink through lid

No Condensation
Designed to stay dry and not get
too cold or hot to the touch

Double-Wall Design
Keeps ice in water for over 16 hours
and keeps hot for over 8 hours